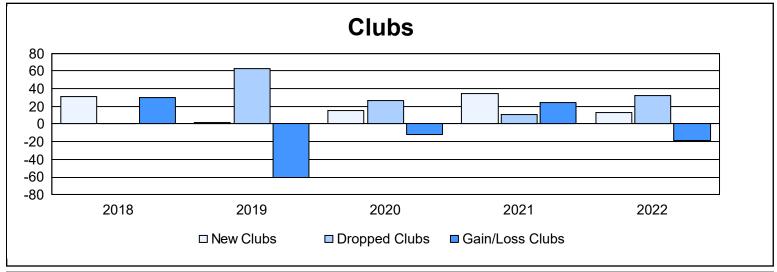

District 315B1 As of June 2022 Cumulative

| Year      | New<br>Clubs | Dropped<br>Clubs | Gain/<br>Loss<br>Clubs | New<br>Members | Charter<br>Members | Reinstate<br>Members | Transfer<br>Members | Total<br>Member<br>Added | Total<br>Members<br>Dropped | Gain/<br>Loss<br>Members |
|-----------|--------------|------------------|------------------------|----------------|--------------------|----------------------|---------------------|--------------------------|-----------------------------|--------------------------|
| 2017-2018 | 31           | 1                | 30                     | 380            | 642                | 20                   | 5                   | 1,047                    | 145                         | 902                      |
| 2018-2019 | 2            | 63               | -61                    | 225            | 77                 | 24                   | 0                   | 326                      | 1,683                       | -1,357                   |
| 2019-2020 | 15           | 27               | -12                    | 160            | 326                | 10                   | 7                   | 503                      | 1,053                       | -550                     |
| 2020-2021 | 35           | 11               | 24                     | 239            | 822                | 106                  | 15                  | 1,182                    | 769                         | 413                      |
| 2021-2022 | 13           | 32               | -19                    | 184            | 378                | 40                   | 35                  | 637                      | 1,078                       | -441                     |
| Average   | 19           | 27               | -8                     | 238            | 449                | 40                   | 12                  | 739                      | 946                         | -207                     |