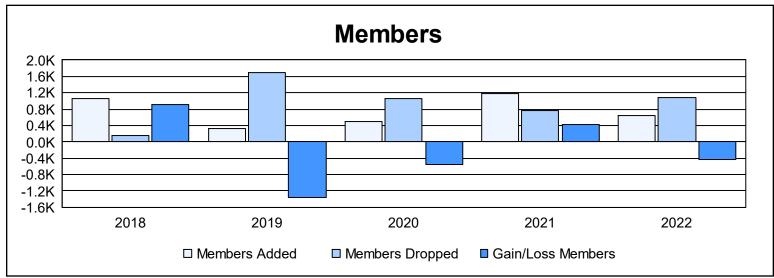

District 315B1 As of June 2022 Cumulative

| Year      | New<br>Clubs | Dropped<br>Clubs | Gain/<br>Loss<br>Clubs | New<br>Members | Charter<br>Members | Reinstate<br>Members | Transfer<br>Members | Total<br>Member<br>Added | Total<br>Members<br>Dropped | Gain/<br>Loss<br>Members |
|-----------|--------------|------------------|------------------------|----------------|--------------------|----------------------|---------------------|--------------------------|-----------------------------|--------------------------|
| 2017-2018 | 31           | 1                | 30                     | 380            | 642                | 20                   | 5                   | 1,047                    | 145                         | 902                      |
| 2018-2019 | 2            | 63               | -61                    | 225            | 77                 | 24                   | 0                   | 326                      | 1,683                       | -1,357                   |
| 2019-2020 | 15           | 27               | -12                    | 160            | 326                | 10                   | 7                   | 503                      | 1,053                       | -550                     |
| 2020-2021 | 35           | 11               | 24                     | 239            | 822                | 106                  | 15                  | 1,182                    | 769                         | 413                      |
| 2021-2022 | 13           | 32               | -19                    | 184            | 378                | 40                   | 35                  | 637                      | 1,078                       | -441                     |
| Average   | 19           | 27               | -8                     | 238            | 449                | 40                   | 12                  | 739                      | 946                         | -207                     |